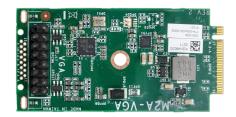

# M2A-VGA

## **KEY FEATURES**

| CHIP       | CH7517                               |
|------------|--------------------------------------|
| PORT       | M.2 A Key                            |
| INTERFACE  | VGA                                  |
| DIMENSIONS | 30 x 60 mm (Stand off at 30 x 30 mm) |