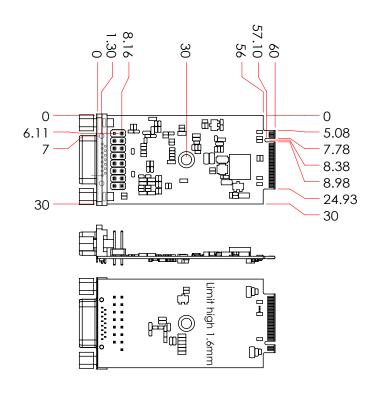

# M2A-VGA



## **KEY FEATURES**

| CHIP       | CH7517                               |
|------------|--------------------------------------|
| PORT       | M.2 A Key                            |
| INTERFACE  | VGA                                  |
| DIMENSIONS | 30 x 60 mm (Stand off at 30 x 30 mm) |

## **MECHANICAL DRAWING**



## **SPECIFICATION**

| CHIP          | CH7517                                         |  |
|---------------|------------------------------------------------|--|
| FEATURES      | VGA: Resolution up to 1920x1080 @ 60Hz         |  |
| I/O PORTS     | 1 VGA port                                     |  |
| APPLIED MODEL | • RPP171/RPP173<br>• RPS100<br>• ADN171/ADN173 |  |
| TEMPERATURE   | Operating: -40°C to 85°C                       |  |
|               | Storage: -40°C to 85°C                         |  |
| HUMIDITY      | 5% to 90%                                      |  |
| DIMENSIONS    | 30 x 60 mm (Stand off at 30 x 30 mm)           |  |

## **ORDERING INFORMATION**

| Model Name | Part Number     | Description                                         |
|------------|---------------